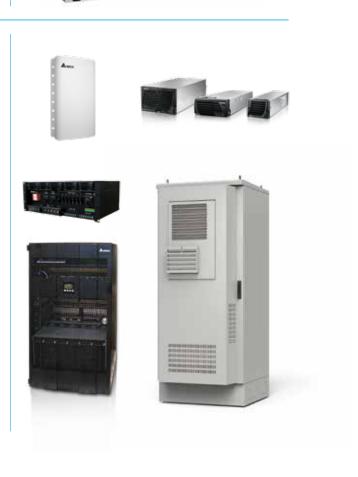

# **Telecom Power Systems**

Telecom power systems secure telecommunication services in case of grid power interruptions and fluctuations. Delta's power systems are designed for wireless broadband access, fixed-line applications, Internet backbone and datacenters. We provide reliable and energy-efficient telecom power solutions to help operators reduce OPEX and their carbon footprint. Our rectifiers achieve industry leading energy efficiency of up to 97.5%.

| 1 | 2 |
|---|---|
| 3 | 5 |
| 4 | 5 |

- 1. Outdoor DC Power Unit
- 2. DC Power Rectifiers
- 3. Shelf Power System
- 4. Indoor Power system
- 5. Outdoor Power System