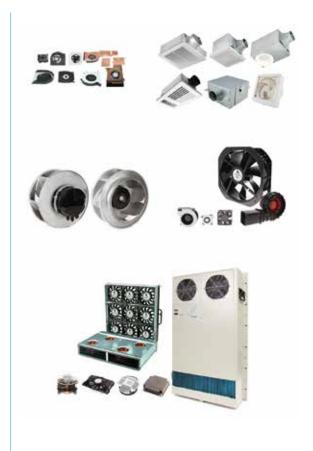

# **Fans & Thermal Management**

Delta is the world's number one provider of DC brushless fans and blowers. Delta's super slim blower technology is an important factor in making the Ultrabook computer possible. With the industry-leading DC brushless motor technology and switching power supply technology, Delta provides quiet and energy-efficient ventilation products for indoor air quality needs. Delta's latest energy-efficient electronically commutated fan series are perfectly designed for industrial applications, commercial building HVAC, and precision cooling for data centers.

| 1 | 2 |
|---|---|
| 3 | 4 |
| 5 |   |

- 1. Portable Device Fans and Blowers
- 2. Ventilation Fans
- 3. Energy-efficient Electronically Commutated Fans
- 4. Server Storage, Industrial and Consumer Fans and Blowers
- 5. Heat Exchangers, Fan Trays, and Thermal Products