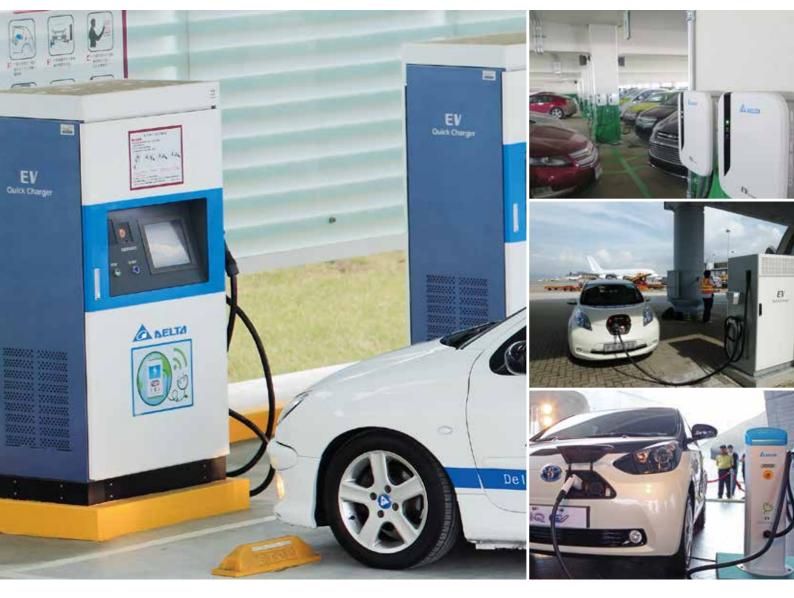

# **EV Charging Solutions**

With over 40 years of expertise in power conversion and management technologies, Delta delivers energy efficient EV charging solutions that include: efficient, reliable, and user-friendly DC quick chargers and AC chargers; and Site Management System (SMS), a web-based graphical user interface (GUI) for easy remote setup, management, and maintenance.

Delta has worked with the U.S. Department of Energy to develop next-generation smart-grid-capable EV Chargers and the Site Management System, enabling comprehensive management of EV charging.

- 1. Delta set up Taiwan's first pan-specification EV charging station with a site management system which can optimize power charging planning based on power-use conditions
- 2. Delta has collaborated with the U.S. DOE to develop 24 smart EV chargers in Detroit's MGM Hotel, the largest smart-grid-connected EV charging cluster in the U.S. state of Michigan
- 3. DC quick chargers at Hong Kong International Airport
- 4. EV charging solutions for Taiwan's first EV car sharing project at the Sun Moon Lake National Scenic Area with Hotai Motor, the first overseas distributor of Toyota Motors