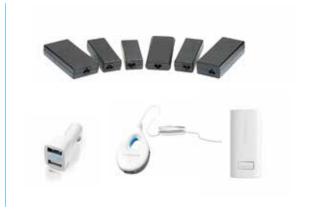

# **Mobile Power Supplies**

Delta is the global leader in mobile power supplies, providing reliable, compact, and high efficiency power supplies for external power source applications. Using green design concepts, we produce over 80 million notebook adaptors per year for leading global IT companies.

|   | 1 |   |
|---|---|---|
| 2 | 3 | 4 |

- Mobile Adapters for Notebook & Other External
   Power Source Applications
- 2. PowerJov Go Pro 3. LifeHub
- 4. PocketCell Plus