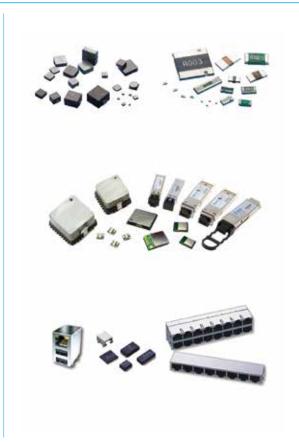

# **Electronic Components for ICT Equipment**

Delta is one of the leading global suppliers of passive and magnetic components used in portable devices, cloud computing equipment, automotive, IoT, and other market segments. With our highly automated manufacturing operations, our magnetic components production capacity is over 10 billion pieces per year.

- 3
- 1. Power Chokes (0.32A~110A) as small as 1210mm for Portable Devices / Cloud Computing Equipment
- 2. Miniature Resistors as small as 0201mm for Portable Devices / Cloud Computing Equipment
- 3. Miniature Modules, Tiny Power / Wireless / Optical
  Transceiver Modules for IoT / Cloud Computing Equipment
- 4. Data Networking and Telecom / Broadband Components