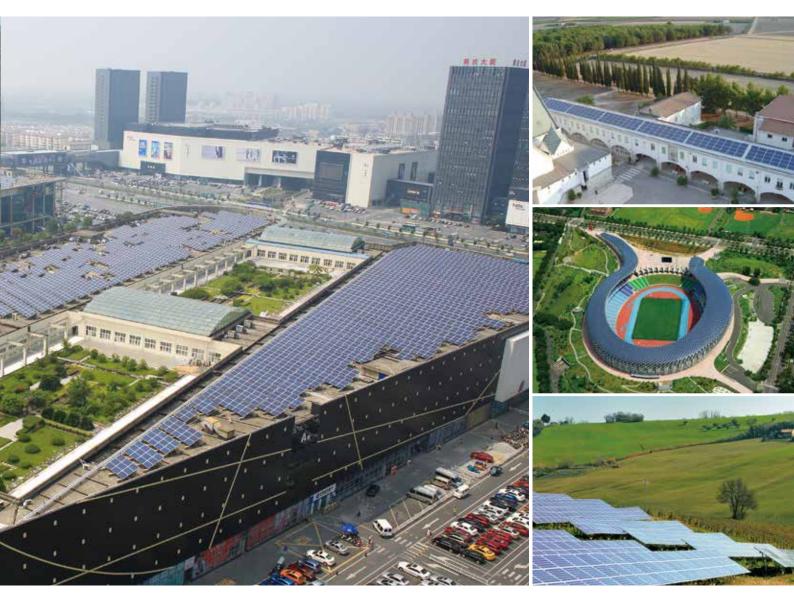

# Renewable Energy Solutions

Delta is committed to delivering optimal Renewable Energy Solutions to our customers. With optimized system design, a well-trained workforce and proven component quality, Delta provides professional engineering, procurement and construction (EPC) services. From site surveys to project commissioning, Delta's PV systems include: rooftop, large-scale ground mounted and off-grid systems.

- 1. PV turnkey solutions for Haining Leather City in Zhejiang Province, the largest distributed grid-connected PV rooftop system (3.6MWp) in China
- 2. EPC service for a PV System in Foggia Puglia, Italy
- 3. PV system for the 2009 World Games Stadium in Taiwan, the largest BIPV solar-powered sport stadium in the world
- 4. Delta's 20kW PV Inverters selected by Takara Leben for Japan's first large-scale (15 MW) distributed solar PV power plant