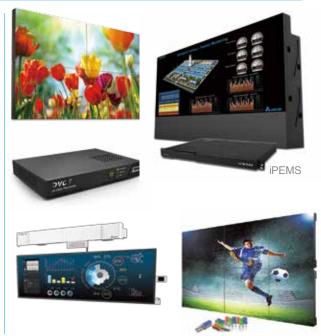

# **Displays & Visualization**

Delta's visual display applications include projection and video wall solutions.Our projection solutions fulfill a wide range of applications to satisfy various professional projection needs, such as multimedia interaction, large-scale auto blending projection and 3D projection mapping.

For control rooms and public information display systems, Delta offers innovative high brightness projection cubes and DVCS (Distributive Vision Control Systems) for large area video walls.

| 1 | 2 |
|---|---|
| 3 |   |
| 4 | 5 |

- 1. LCD Video Wall 2. Seamless DLP Video Wall & iPEMS
- 3. DVCS (Distributive Vision Control Systems)
- 4 5 4. WideXtreme Megapixel Displays 5.LED Displays

A brand of A NELTA

Vivitek, a brand of Delta, is a world-leading manufacturer of innovative visual display and presentation products. Their extensive line-up consists of pocket, education, home cinema, business and large venue projectors.