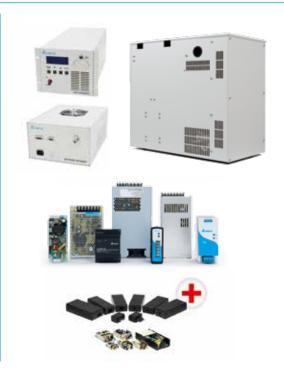

# **Telecom Power Systems**

Telecom power systems secure telecommunication services in case of grid power interruptions and fluctuations. Delta's power systems are designed for wireless broadband access, fixed-line applications, Internet backbone and datacenters. We provide reliable and energy-efficient telecom power solutions to help operators reduce OPEX and their carbon footprint. Our rectifiers achieve industry leading energy efficiency of up to 97.5%.

| 1 | 2 |
|---|---|
| 3 | 5 |
| 4 | 5 |

- 1. Outdoor DC Power Unit
- 2. DC Power Rectifiers
- 3. Shelf Power System
- 4. Indoor Power system
- 5. Outdoor Power System