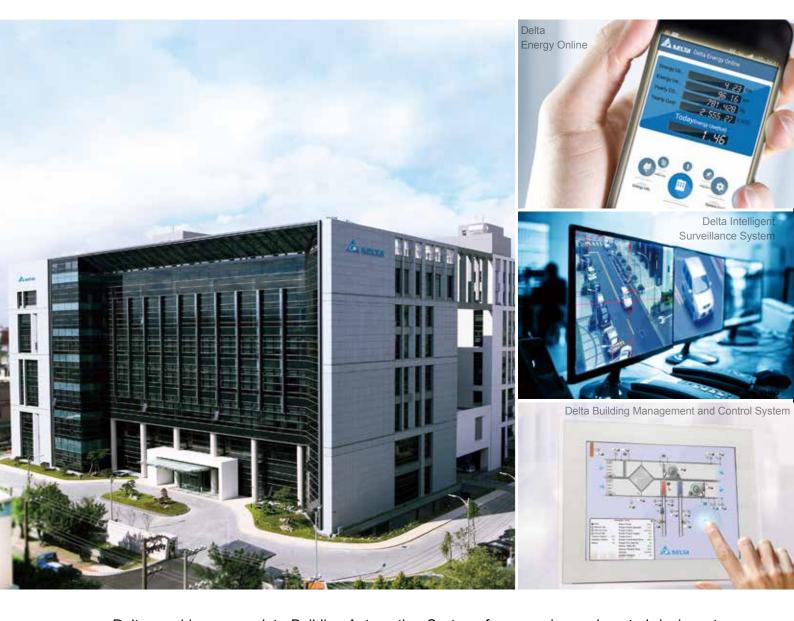

# **Building Automation Solutions**

Delta provides a complete Building Automation System, from sensing and control devices, to an intelligent building management system platform. Together with Delta's energy-saving HVAC, lighting, elevator control and ventilation systems, better building performance and operation efficiency can be effectively achieved. The enterprise-grade energy management system Delta Energy Online makes smart control of energy use a reality.

Featuring intelligent video surveillance solutions such as video streaming, dynamic facial/license plate recognition, intrusion detection and an auto tracking system, the Delta Surveillance Automation System's total offering includes IP cameras, central monitoring system, network video recorder, storage, and a cloud-based backup system.

|   | 2 |
|---|---|
| 1 | 3 |
|   | 4 |

- 1. Our building automation solutions yield 47% energy savings at Delta's Taoyuan Technology Center, a LEED Gold certified green building
- 2. "Delta Energy Online" provides real-time access to comprehensive and valuable energy use data anytime, anywhere
- 3. "Delta Intelligent Surveillance System" can quickly and precisely track multiple moving objects
- 4. "Delta Building Management and Control System" can easily realize central management and distributed control through workstation-level HMI and handheld devices