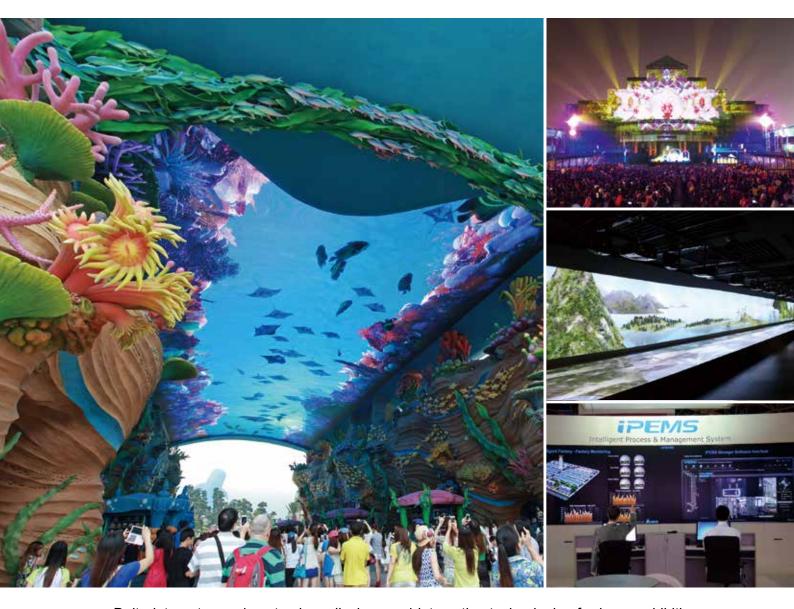

# Display and Monitoring Solutions

Delta integrates and customizes displays and interactive technologies for large exhibitions, tradeshows and command/control room environments. Delta offers a wide array of display technologies including: rear projection DLP video cubes, super thin-bezel LCD screens, high-resolution indoor/outdoor LED displays, high-resolution projection and, our DVCS (Distributive Vision Control Systems).

Delta's industry-grade Intelligent Process & Management System (iPEMS), integrates various IoT technologies and DVCS to provide a unique solution for Big Data visualization.

- 1. Delta provided a 67-meter long, 24-meter wide giant LED display for the sky dome entrance of Zhuhai Chime-Long Ocean Kingdom, one of the largest ocean resorts in the world
- 2. "The Grand 3D Projection Mapping Show" in Tainan City Hall, using ten Delta high-end projectors each with a brightness of 30,000 lumens projected dazzling visual imagery to the audience
- 3. "Dwelling in the Fuchun Mountains," a famous Chinese landscape painting, comes to life with Delta's high-end projectors and auto blending technology in the National Palace Museum
- 4. iPEMS won the Recommended Product award at the China International Industry Fair