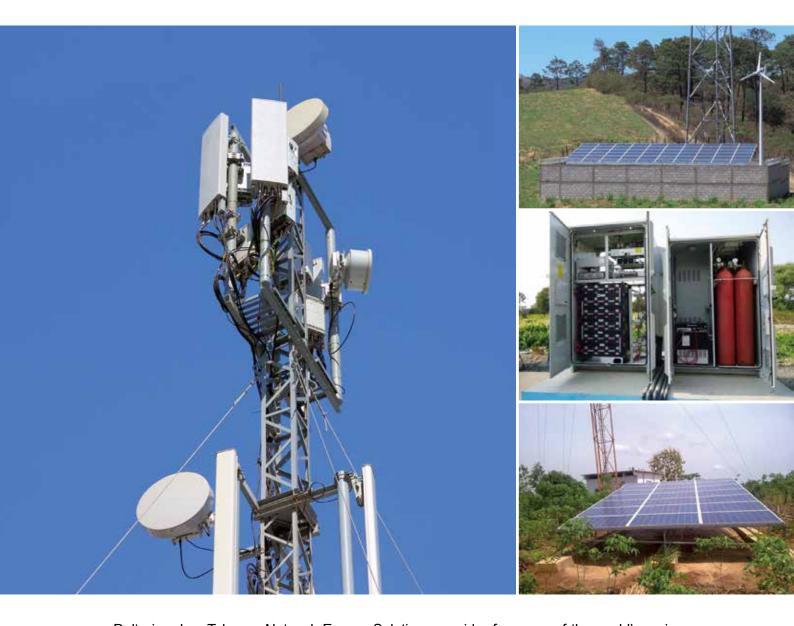

# Telecom Network Energy Solutions

Delta is a key Telecom Network Energy Solutions provider for many of the world's major operators. Our power management solutions incorporate: control, management and cooling systems. We offer power solutions with energy savings of over 33.4% for Base Transceiver Stations (BTS). Where power is unreliable or unavailable, our hybrid energy power solutions ensure telecom services by combining: solar & wind power, diesel generators and fuel cells.

- 1. Delta's telecom network energy solutions provide power systems and services to telecom operators, network manufacturers, and integrators worldwide
- 2. Solar and wind energy solutions with energy storage capability in remote locations across Mexico for a major Mexican telecom operator
- 3. Delta built the first fuel cell powered telecom tower in India
- 4. Hybrid energy solution decreases fossil-fuel dependency and cuts base station OPEX by 60% for a customer In Togo, Africa