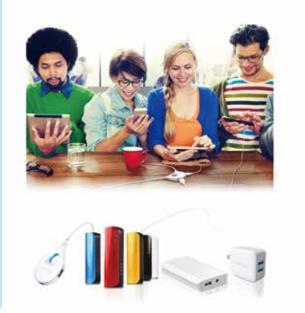

# **Mobile Power Supplies**

Delta is the global leader in mobile power supplies, providing reliable, compact, and high efficiency power supplies for external power source applications. Using green design concepts, we produce over 80 million notebook adaptors per year for leading global IT companies.

|   | 1 |   |
|---|---|---|
| 2 | 3 | 4 |

- Mobile Adapters for Notebook & Other External
   Power Source Applications
- 2. PowerJov Go Pro 3. LifeHub
- 4. PocketCell Plus