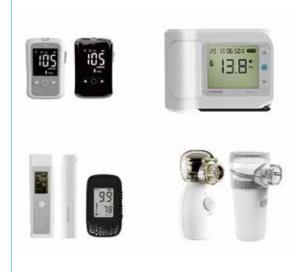

## **Healthcare Devices**

Today our healthcare devices product portfolio includes glucose meters, fingertip and handheld pulse oximeters, hemoglobin analyzers and nebulizers. Through innovative product development Delta strives to provide people with a better quality of life.

- 1 2
- 1. Blood Glucose Monitoring Systems
- 2. Hemoglobin Analyzers
- 3. Pulse Oximeters
- 4. Nebulizers