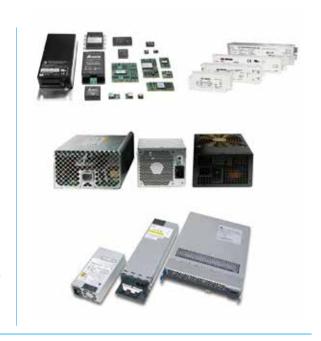

# **Embedded Power Supplies**

Delta shipped its first switching power supply in the early '80s, and by 2002 it had become the world's leading provider of merchant switching power supplies with target applications including IT, appliances, lighting, automotive, and new energy systems. Delta has steadily increased the efficiency of its power supply products and has introduced products with energy-saving features such as LED lighting power, DC-DC converters, and LED backlight drivers for televisions.

| 1 | 2 |
|---|---|
| 3 |   |
| 1 |   |

- DC-DC Converters and Standard Power Modules for Industrial / Telecom / Computing / Networking Applications
- 2. LED Drivers
- 3. Computer Power Supplies
- 4. Networking / Server / Storage Power Supplies