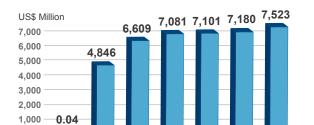

# Worldwide Revenues

Delta continues to deliver strong and stable financial performance, achieving a compound annual growth rate of 32.6% since 1971. Delta's consolidated worldwide sales revenue in 2014 was US\$7.523 billion.