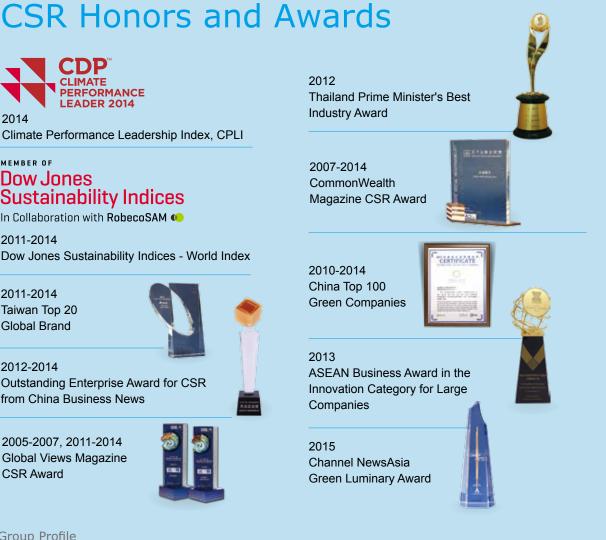

# PERFORMANCE Climate Performance Leadership Index, CPLI MEMBER OF Dow Jones Sustainability Indices In Collaboration with RobecoSAM 🐠 2011-2014 Dow Jones Sustainability Indices - World Index 2011-2014 Taiwan Top 20 Global Brand 2012-2014 Outstanding Enterprise Award for CSR from China Business News

2005-2007, 2011-2014

Global Views Magazine

CSR Award